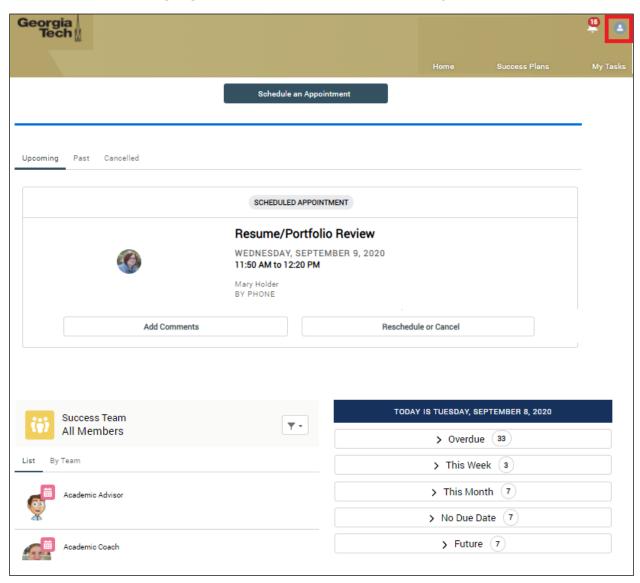

## **Overview**

Located in the top right corner will be a profile icon that will give the user access to information pertinent to their account. They will be able to update personal information, account information, manage their account, send direct messages, contact support, and log out.

1. Select the **highlighted profile icon** located in the top right corner.