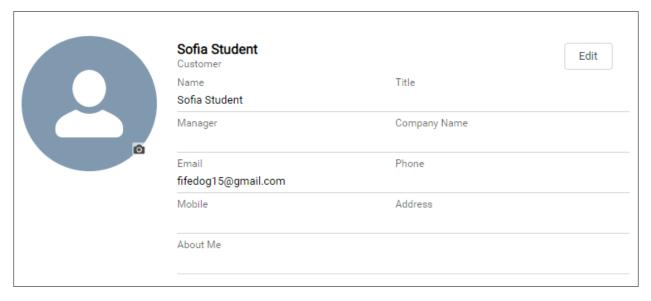

## **Profile**

Gives access to basic student information such as full name, title, manager, company name, email, phone number, mobile, email address, home address, and about me.

2. Select **Edit t**o update any user information.