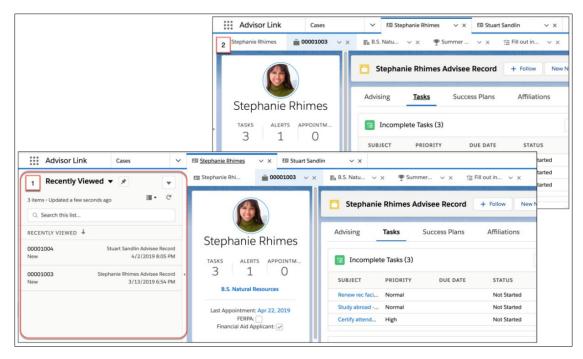

### **Tab Navigation**

As you work through your advising caseload, you may open multiple records for multiple advisees as either *workspace tabs* or *subtabs*.

| Advisor Link Cases                                                     | V 🖪 Stephanie Rhimes V X 🖪 Stuart   | Sandlin              |
|------------------------------------------------------------------------|-------------------------------------|----------------------|
| I Stephanie Rhimes                                                     | 📰 B.S. Natu 🗸 🗙 Summer 🗸 🗶          | ≚≣ Fill out in ∨ × 2 |
|                                                                        | Stephanie Rhimes Advisee Record     | + Follow New Note -  |
| Stephanie Rhimes                                                       | Advising <u>Tasks</u> Success Plans | Affiliations More~   |
| TASKS ALERTS APPOINTM<br>3 1 0                                         | Incomplete Tasks (3)                | New                  |
|                                                                        | SUBJECT PRIORITY DUE DATE           | STATUS               |
| B.S. Natural Resources                                                 | Renew rec faci Normal               | Not Started          |
| Last Appointment: Apr 22, 2019<br>FERPA:<br>Financial Aid Applicant: 🖌 | Study abroad Normal                 | Not Started          |
|                                                                        | Certify attend High                 | Not Started          |

- Workspace Tabs
- Keep the items that you're actively working scannable and accessible, along with your calendar and other essentials.
- Subtabs
- The leftmost tab in the subtab row tells you which item is currently shown in the console.

## Three-column workspace

| Advisor Link Cases                   | ✓ ES Stephanie Rhimes ✓ X ES Stuart Sandlin ✓ X       |                                                                  |
|--------------------------------------|-------------------------------------------------------|------------------------------------------------------------------|
| 🖽 Stephanie Rhimes 🚊 00001003 🗸 🗙    | 📰 B.S. Natu 🗸 🗴 🏝 Summer V X 😤 Fill out in V X        |                                                                  |
|                                      | 2 Stephanie Rhimes Advisee Record + Follow New Note - | 3 Activity Chatter                                               |
| Stephanie Rhimes                     | Advising Tasks Success Plans Affiliations More~       | Filters: All time • All activities • All 🝸<br>Refresh Expand All |
| , tasks alerts appointm<br>3 1 0     | E Incomplete Tasks (3)                                | Next Steps More Steps                                            |
| B.S. Natural Resources               | SUBJECT PRIORITY DUE DATE STATUS                      | No due date Stephanie Rhimes has an up                           |
|                                      | Renew rec faci Normal Not Started                     | > 🖆 No due date 💌                                                |
| Last Appointment: Apr 22, 2019       | Study abroad Normal Not Started                       | X                                                                |
| FERPA:<br>Financial Aid Applicant: 🖌 | Certify attend High Not Started 💌                     |                                                                  |
| E Advisee Details                    | E Completed Tasks (1)                                 | Past Activities                                                  |

- 1. Features personal and academic details about the
- 2. Keeps related lists front and center, giving you a 360-degree view of tasks, appointments, success team information, notes, and much, much more. All Tabs:
  - Appts (Appointments)
  - Notes
  - Alerts
  - Programs
  - Team
  - Success Plans
  - Courses
  - Affiliations
  - Tasks
  - Activity
  - Advisor Dashboard Tableau report that provides additional course information and academic detail
- 3. Compact activity feed showing what's coming up.