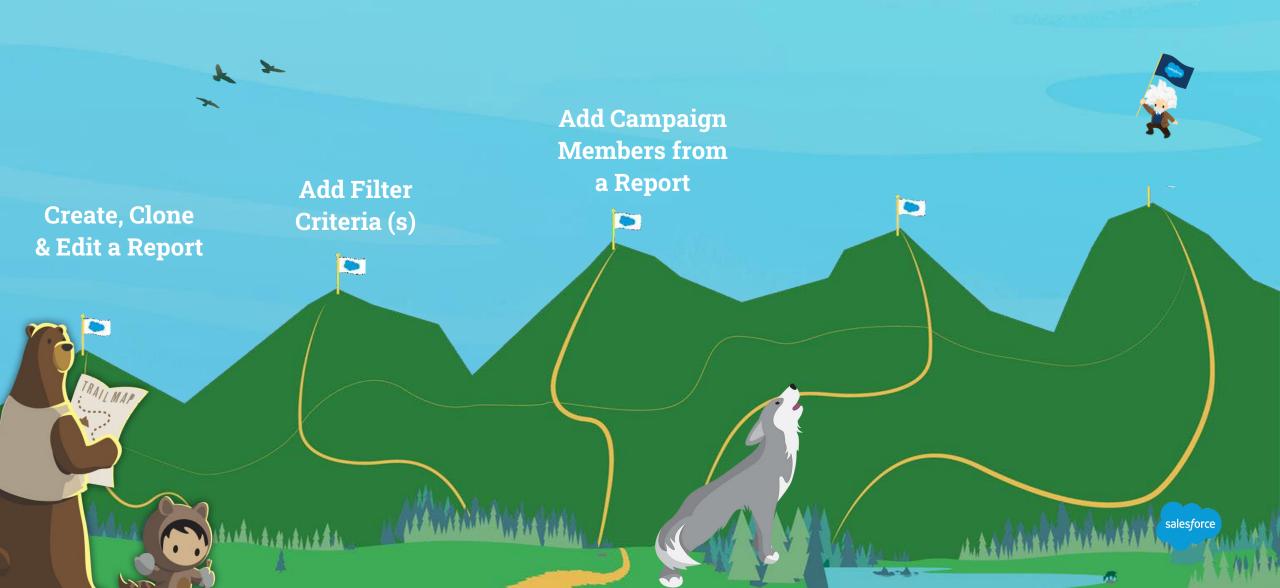

#### Add Students to an Advising Appointment Campaign Using REPORTS

#### Add Students to Appointment Campaign from REPORTS

#### Add Students to Appointment Campaign from REPORTS ... Cont'd

**Select the report** you want to use for Advising Campaign 1. Once Selected, make any changes you need using EDIT on the 2. top right of the page Advisor Link My Advisees  $\vee \times$ Report: Cases 🖍 Enable Field Editing 🔍 🎨 Add Chart 🝸 🕑 1 My Advisees eport that shows your advise Total Record 640 Case Number 💌 Contact Name Admit Type Primary Academic Program 💌 Overall Academic Standing 💌 Class Standing 💌 Gender 💌 Last Name (Legal) GTID Admit Term 0.000 Cananna Randalah Wilson Wilcon 3 Summer 2023 -Summer 2023 Good We Summer 2023 Good Du . ) Regular Freshman Fall 2018 BS in Mechanical Engineering