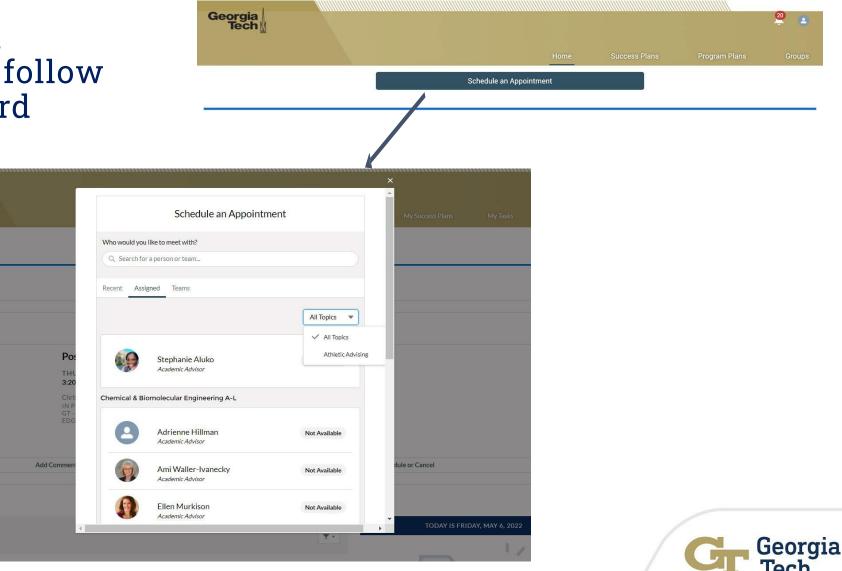

### Student View: Schedule an Appointment - As a Student

Click "Schedule an Appointment" and follow appointment wizard