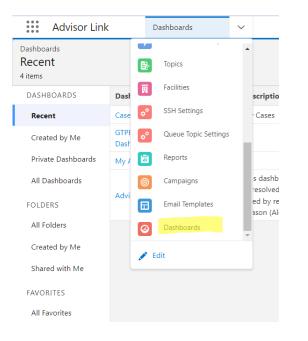

#### Data Visualization

Advisors can view their calls to action holistically, making data driven decisions on where and how to act.

Track campaigns using reports and dashboards