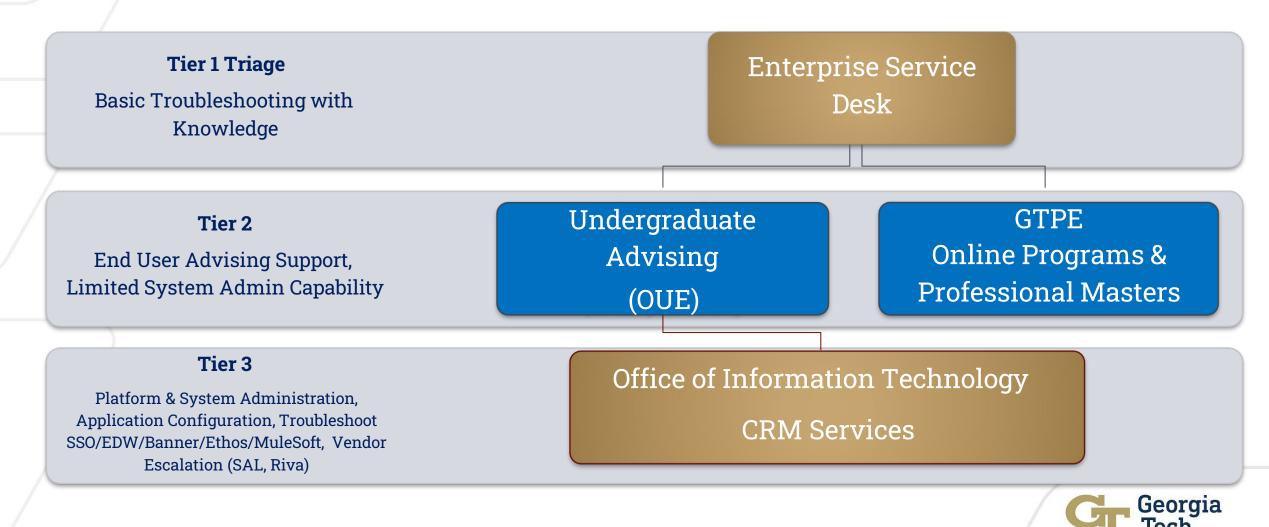

partnership between the Office of Undergraduate Education, Office of Information Technology, and Georgia Tech Professional Education.

For more information, please visit https://neweraadvising.gatech.edu/

#### Service Items

Request Salesforce Enhancem...

Request a Saleforce Enhancement

View Details

Request Help - Academic Tec... Request Help – Academic Technology (remote classes, Teaching and Learning,

View Details



# Get Help After Go-Live: May 1st, 2023

Support will be directed to:

**Functional Support (OUE)** 

Examples:

I need help locating my active campaigns.

**Technical Support (OUE and OIT)** 

Examples:

I can't log into the Advisor Link Interface. I'm getting the following error message.



#### **Salesforce Advisor Link Support Model**

Advisor Link Support Request



#### **Salesforce Advisor Link Resources**

#### Join Georgia Tech Community on Trailblazer

- Create a Trailhead account at <u>Salesforce Trailhead</u>
- Go to Community
- Search for Georgia Tech Group
- Request to become a member





# **Salesforce Advisor Link Resources**

- <u>Salesforce User Community</u>: Connect with other users in the Salesforce Trailblazer community.
  - Learn relevant skills and more
- <u>Salesforce Basics- Reports</u> : 2-hours
- <u>Salesforce Campaign Reports</u> : 5-minute overview
- <u>Salesforce Trailheads Student Success Hub/Advisor Link</u>:
   Salesforce web-based training modules about the product
- <u>Advisor How-To Guides</u>: Advisor job aids created by Georgia Tech
- <u>Getting Started using SAL</u>: Basic end user WBT module developed by Georgia