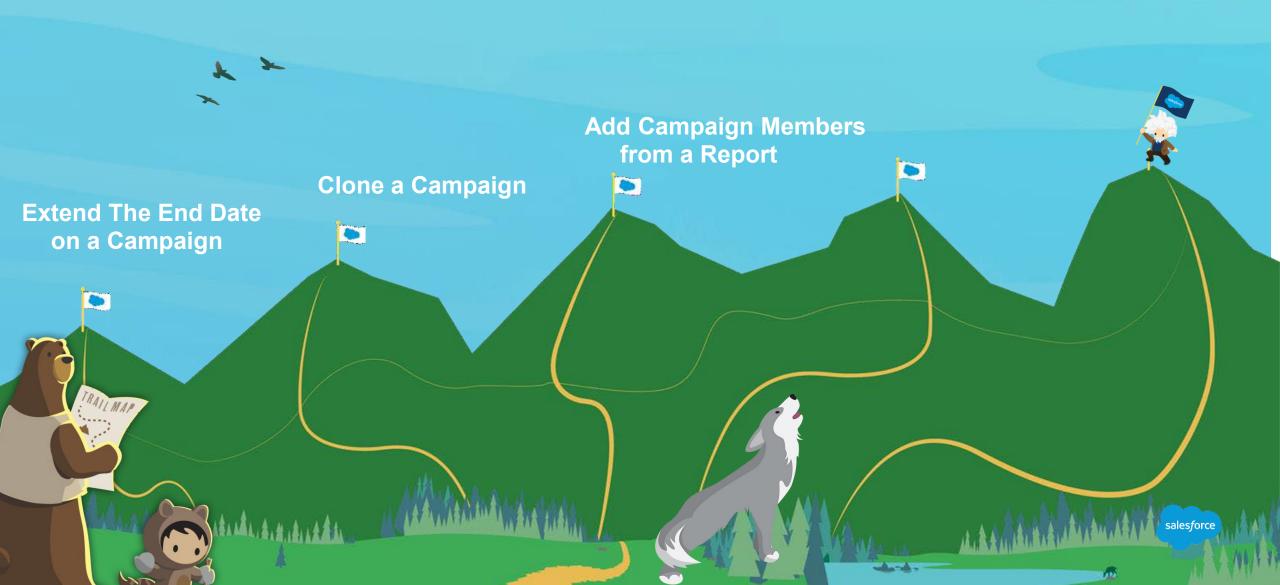

# Agenda

- 1. Welcome & Introductions
- 2. Overview
- 3. Terminology/Glossary
- 4. Creating Advising Campaigns
- 5. Add Students to a Campaign using Reports
- 6. Managing Appointment Campaign Responses
- 7. Manually updating Campaign Responses

- 8. Extend the End dates on a Campaigns
- 9. Clone a Campaign
- 10. Send List Emails
- 11. Advisee/Student Portal View
- 12. Advisee Case record view on SAL
- 13. Track Campaigns using Dashboards
- 14. Reports How to view, create and clone reports
- 15. Support Resources