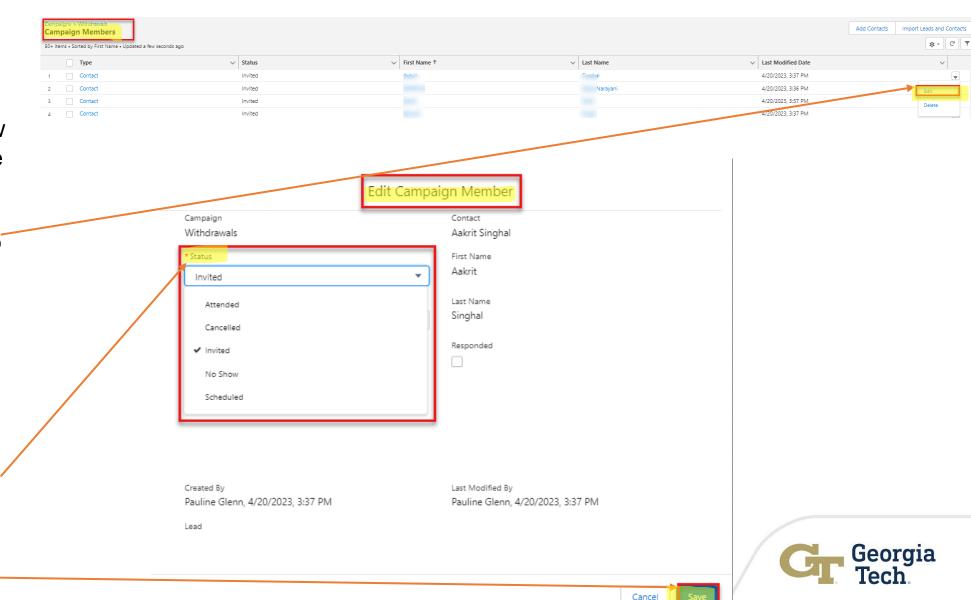

#### **Manually update Appointment Campaign Responses**

Campaign Member status change automatically in real time. If needed, the status can be manually changed as well. Follow the steps below to make the changes manually:

 Go to Contact and go to drop down option on extreme right and click EDIT

2. Edit Campaign Member Page shows up

 Click the Status field and choose any Status

Click Save

4.