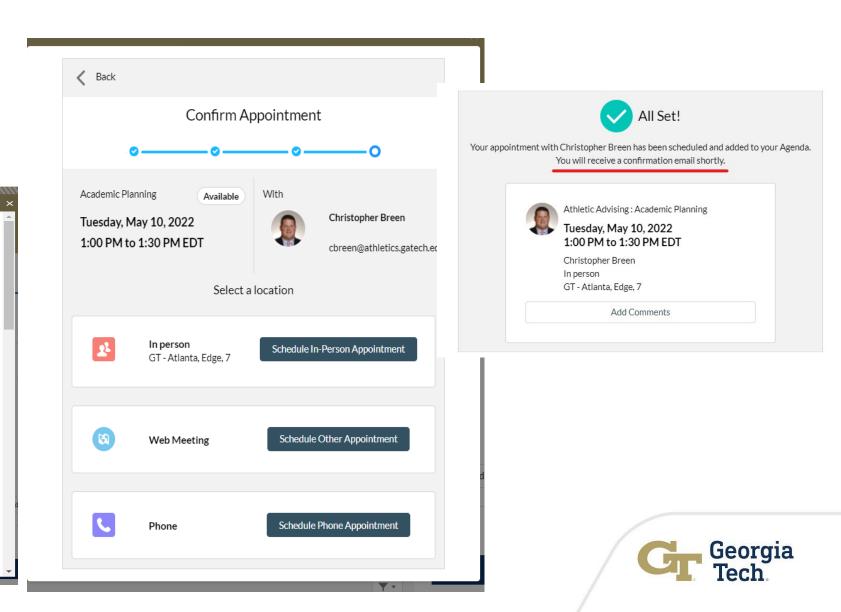

### Student View: Schedule an Appointment - As a Student

- Choose your Date/Time
- Choose your location
- Confirmation Screen will show successfully scheduled appointment!

| < Back                        |             |
|-------------------------------|-------------|
| Select Date and               | Time        |
| oo                            | •••••       |
| With Christopher Breen        | T           |
| Availability starts on May 10 |             |
| 🗃 Tuesday, May 10,            | 2022        |
| 1:00 PM to 1:30 PM EDT        | Available   |
| Christopher Breen             | 3 Locations |
| 1:35 PM to 2:05 PM EDT        | Available   |
| Christopher Breen             | 3 Locations |
| 2:10 PM to 2:40 PM EDT        | Available   |
| Christopher Breen             | 3 Locations |