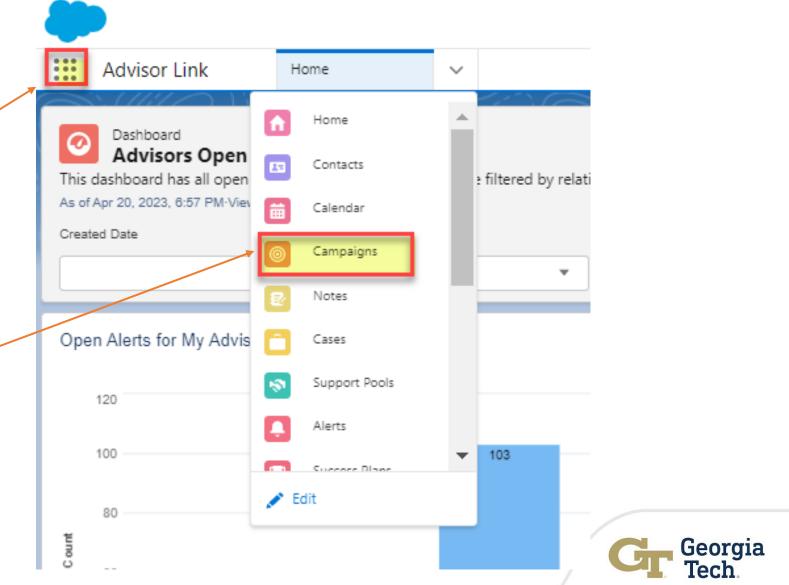

#### 1. Log into the Advisor Link App

- 2. Go to Apps, type in Campaigns OR
- 3. Go to the Navigation Menu, Select Campaigns

Once on Campaign tab, Click **New** on top right to create new advising campaigns