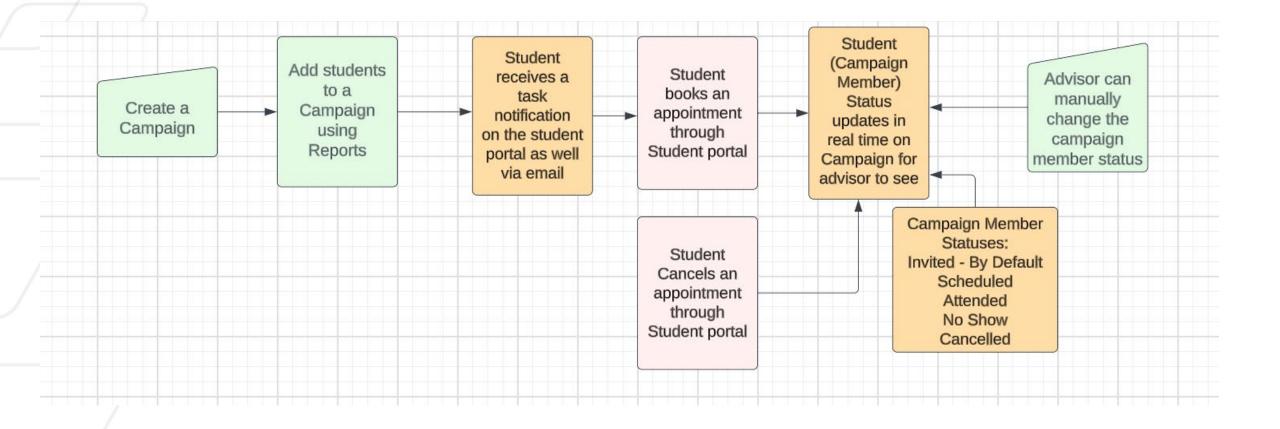

fy the type of support you need
  - To better serve and engage with your students

| Advising       | Advising Campaign Support Office Hours |  |  |  |  |  |  |  |  |  |
|----------------|----------------------------------------|--|--|--|--|--|--|--|--|--|
| May 1          | 3:00 – 4:00 PM                         |  |  |  |  |  |  |  |  |  |
| May 2 – May 5  | 11:00 AM – Noon                        |  |  |  |  |  |  |  |  |  |
| May 8          | 3:00 – 4:00 PM                         |  |  |  |  |  |  |  |  |  |
| May 9 – May 12 | 11:00 AM - Noon                        |  |  |  |  |  |  |  |  |  |



# Navigation

# Create an Advising Appointment Campaign

Please log into the QA/TEST instance: https://gatech--qa.sandbox.lightning.force.com



## **Advising Appointment Campaigns Process**





# **Create Advising Appointment Campaigns**

#### 1. Log into the Advisor Link App

- 2. Go to Apps, type in Campaigns OR
- 3. Go to the Navigation Menu, Select Campaigns



Once on Campaign tab, Click **New** on top right to create new advising campaigns

|        |                                | -                     |        |                     |        |           |              |                    |                  |             |       |
|--------|--------------------------------|-----------------------|--------|---------------------|--------|-----------|--------------|--------------------|------------------|-------------|-------|
| * * *  | Advisor Link                   | Campaigns             | $\sim$ |                     |        |           |              |