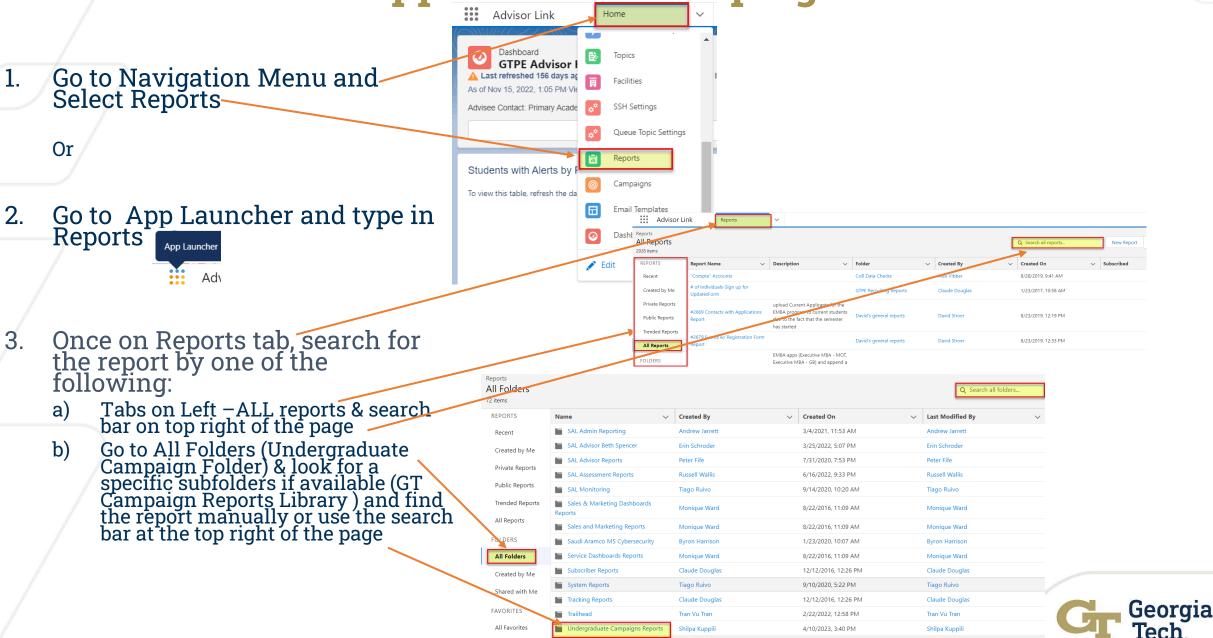

# Navigation

# Create an Advising Appointment Campaign

Please log into the QA/TEST instance: https://gatech--qa.sandbox.lightning.force.com

## **Advising Appointment Campaigns Process**

# **Create Advising Appointment Campaigns**

#### 1. Log into the Advisor Link App

- 2. Go to Apps, type in Campaigns OR
- 3. Go to the Navigation Menu, Select Campaigns

Once on Campaign tab, Click **New** on top right to create new advising campaigns