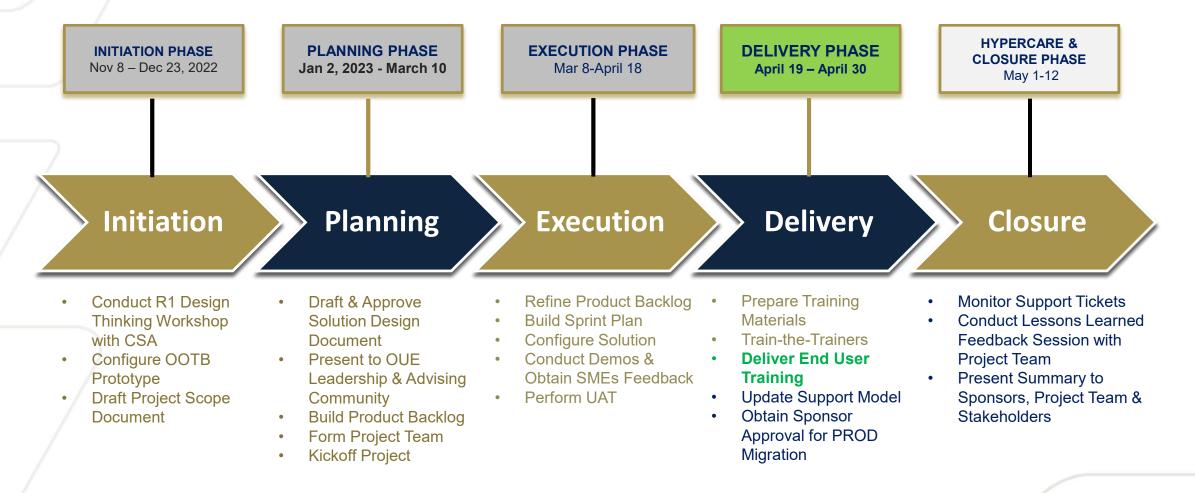

eport
- Update campaign member status
- · Notify students about campaign and request to schedule relate appointment

#### Automated Student Responses

Advisors have visibility into which students have taken action in real-time, without manual intervention.

Review campaign member status and changes during the campaign '

#### Data Visualization

Advisors can view their calls to action holistically, making data driven decisions on where and how to act.

Track campaigns using reports and dashboards

#### Personalized Messaging

Advisors can send mass emails to these populations of students utilizing merge fields and templates, within Salesforce limits.

#### Advisor Training

Advisors can use the capability, know where to find job aids and how to request support.



## **Project Timeline**





# Terminology

| Term                              | Description                                                                                                                                                                                                                                     |
|-----------------------------------|-------------------------------------------------------------------------------------------------------------------------------------------------------------------------------------------------------------------------------------------------|
| Advisee Record<br>( <b>Case</b> ) | A type of Case record that holds advising-related data for a student, such as notes,<br>advising appointments, and Tasks. Technically, it's an advisee Case record. But that's<br>quite